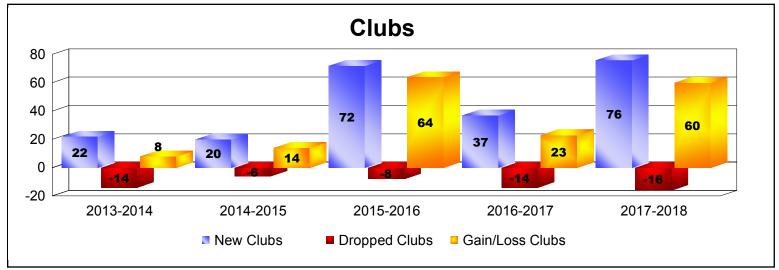

District 325B2 As of June 2018 Cumulative

| Year      | New<br>Clubs | Dropped<br>Clubs | Gain/<br>Loss<br>Clubs | New<br>Members | Charter<br>Members | Reinstate<br>Members | Transfer<br>Members | Total<br>Member<br>Added | Total<br>Members<br>Dropped | Gain/<br>Loss<br>Members |
|-----------|--------------|------------------|------------------------|----------------|--------------------|----------------------|---------------------|--------------------------|-----------------------------|--------------------------|
| 2013-2014 | 22           | -14              | 8                      | 458            | 611                | 26                   | 2                   | 1097                     | -866                        | 231                      |
| 2014-2015 | 20           | -6               | 14                     | 594            | 459                | 24                   | 5                   | 1082                     | -668                        | 414                      |
| 2015-2016 | 72           | -8               | 64                     | 946            | 1963               | 20                   | 6                   | 2935                     | -840                        | 2095                     |
| 2016-2017 | 37           | -14              | 23                     | 1161           | 941                | 35                   | 6                   | 2143                     | -1193                       | 950                      |
| 2017-2018 | 76           | -16              | 60                     | 1003           | 1831               | 46                   | 10                  | 2890                     | -1701                       | 1189                     |
| Average   | 45           | -12              | 34                     | 832            | 1161               | 30                   | 6                   | 2029                     | -1054                       | 976                      |