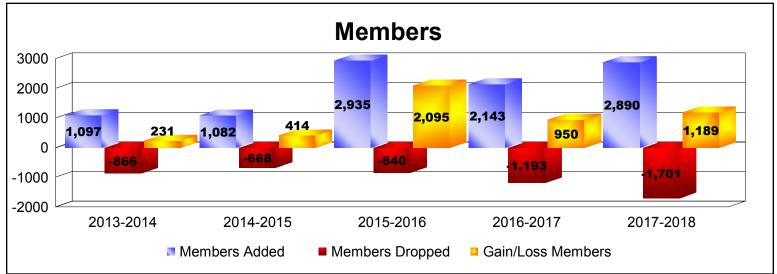

District 325B2 As of June 2018 Cumulative

| Year      | New<br>Clubs | Dropped<br>Clubs | Gain/<br>Loss<br>Clubs | New<br>Members | Charter<br>Members | Reinstate<br>Members | Transfer<br>Members | Total<br>Member<br>Added | Total<br>Members<br>Dropped | Gain/<br>Loss<br>Members |
|-----------|--------------|------------------|------------------------|----------------|--------------------|----------------------|---------------------|--------------------------|-----------------------------|--------------------------|
| 2013-2014 | 22           | -14              | 8                      | 458            | 611                | 26                   | 2                   | 1097                     | -866                        | 231                      |
| 2014-2015 | 20           | -6               | 14                     | 594            | 459                | 24                   | 5                   | 1082                     | -668                        | 414                      |
| 2015-2016 | 72           | -8               | 64                     | 946            | 1963               | 20                   | 6                   | 2935                     | -840                        | 2095                     |
| 2016-2017 | 37           | -14              | 23                     | 1161           | 941                | 35                   | 6                   | 2143                     | -1193                       | 950                      |
| 2017-2018 | 76           | -16              | 60                     | 1003           | 1831               | 46                   | 10                  | 2890                     | -1701                       | 1189                     |
| Average   | 45           | -12              | 34                     | 832            | 1161               | 30                   | 6                   | 2029                     | -1054                       | 976                      |